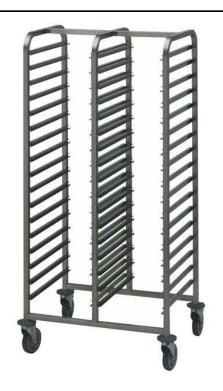

#### Item No.

Constructed in 304 AISI stainless steel. Framework in square 25x25mm tubing, completely welded. The C-shaped "non-tip" runners, with upturn at each end, can accommodate GN containers 1/1, 1/2 and 1/3. Containers are positioned in two rows (17+171/1GN). N. 4 swivelling castors, two with brakes, mm125 in diameter, fitted with plastic bumpers.

#### **Main Features**

- Framework in square 25x25 mm tubing, completely welded.
- Equipped with C-shaped "non-tip" runners, with upturn at each end.
- Accomodates 1/1 GN containers, distributed on two rows.
- 4 pivoting Ø 125 mm wheels, 2 of which with brakes, fitted with plastic bumpers