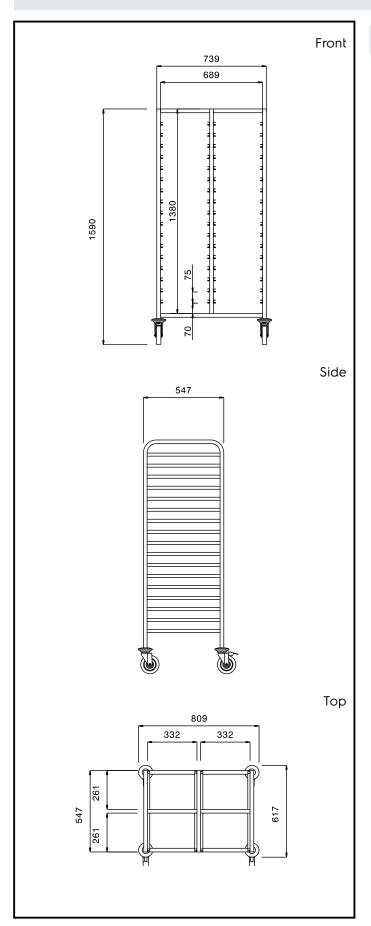

## **Key Information:**

External dimensions, Width:

361262 (MDNT341GN)809 mmExternal dimensions, Depth:617 mmExternal dimensions, Height:1590 mmWheel material:Zinc platedWheel diameter:Ø 125Net weight:45 kg